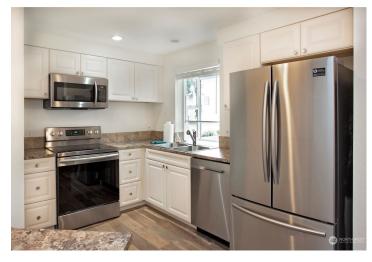

## 8653 Avondale Road Northeast, Unit D208

3 BD 2 BA 1084 SF \$619,000

Rarely available 3 bed, 2 bath condo at Briarwood is in beautiful condition. Sunny top floor, corner unit in a two story building, with just four units. Spacious primary suite with a luxurious en-suite bathroom - includes a soaking tub, a separate shower, and a skylight. The kitchen has stainless steel appliances. The dining room is adjacent to the deck for morning coffee and evening grilling, while you enjoy the scenery. Two parking spaces with a single car garage and a second uncovered space. Full size washer and dryer. You'll love the secluded setting and the proximity to shops, cafes, and much more in downtown Redmond. On the bus-line and about a mile to the new Redmond light rail station scheduled to open in 2025!