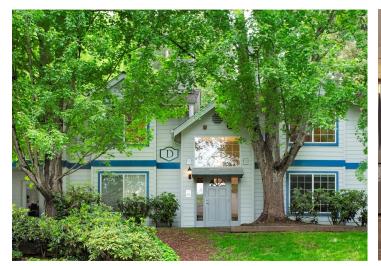

## 8653 Avondale Road Northeast, Unit D208

3 BD 2 BA 1084 SF \$619,000

Rarely available 3 bed, 2 bath condo at Briarwood is in beautiful condition. Sunny top floor, corner unit in a two story building, with just four units. Spacious primary suite with a luxurious en-suite bathroom - includes a soaking tub, a separate shower, and a skylight. The kitchen has stainless steel appliances. The dining room is adjacent to the deck for morning coffee and evening grilling, while you enjoy the scenery. Two parking spaces with a single car garage and a second uncovered space. Full size washer and dryer. You'll love the secluded setting and the proximity to shops, cafes, and much more in downtown Redmond. On the bus-line and about a mile to the new Redmond light rail station scheduled to open in 2025!