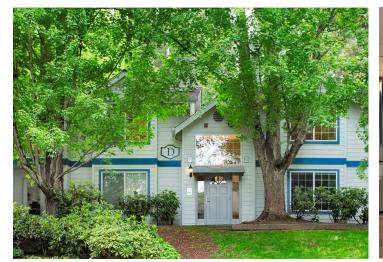

## 8653 Avondale Road Northeast, Unit D207

3 BD 2 BA 1165 SF \$648,500

Rare 3 bed, 2 bath condo at Briarwood is in beautiful condition. Sunny top floor, corner unit in a two story building, with just four units. Spacious primary suite with a luxurious en-suite bathroom - includes a soaking tub, a separate shower, and a skylight. The kitchen has stainless steel appliances. The dining room is adjacent to the deck for morning coffee and evening grilling, while you enjoy the scenery. Two parking spaces with a single car garage and a second uncovered space. Full size washer and dryer. Low homeowner's dues. You'll love the secluded setting and the proximity to shops, cafes, and much more in downtown Redmond. On the bus-line and about a mile to the new Redmond light rail station scheduled to open in 2025!