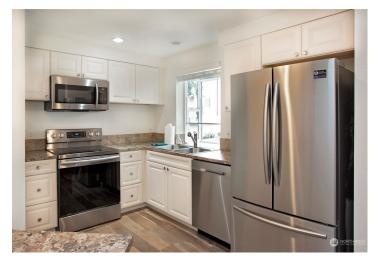

## 8653 Avondale Road Northeast, Unit D207

3 BD 2 BA 1165 SF \$648,500

Rare 3 bed, 2 bath condo at Briarwood is in beautiful condition. Sunny top floor, corner unit in a two story building, with just four units. Spacious primary suite with a luxurious en-suite bathroom - includes a soaking tub, a separate shower, and a skylight. The kitchen has stainless steel appliances. The dining room is adjacent to the deck for morning coffee and evening grilling, while you enjoy the scenery. Two parking spaces with a single car garage and a second uncovered space. Full size washer and dryer. Low homeowner's dues. You'll love the secluded setting and the proximity to shops, cafes, and much more in downtown Redmond. On the bus-line and about a mile to the new Redmond light rail station scheduled to open in 2025!