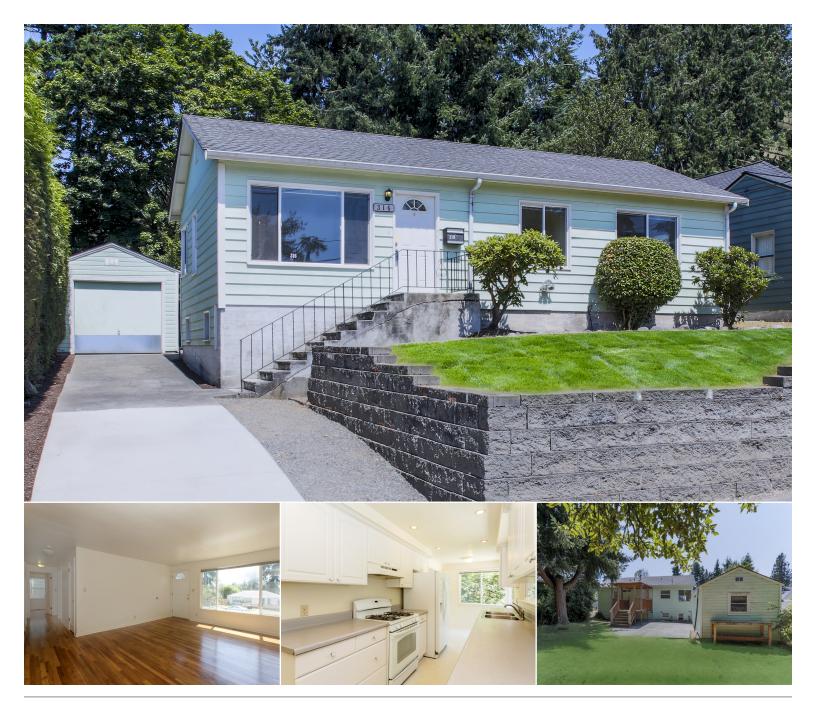

## CHARMING SHORELINE HOME

316 NORTHEAST 158TH STREET

OFFERED AT \$435,000 | MLS# 1162573

Wonderful three-bedroom, two-bath home on a quiet street in Shoreline's Ridgecrest neighborhood. Hardwood floors have just been refinished and look beautiful. Kitchen with gas stove overlooking rear yard. Nice rear deck and a detached one-car garage. Main floor has three bedrooms and a full bath. Exterior access to the basement with second full bathroom and great expansions potential, plus plumbed for kitchen - possible mother-in-law unit! Convenient location near I5 and the future Link Light Rail station at 145th Street.

House Size: 1,920 sf including basement

Lot Size: 8,153 sf

Bedrooms: 3

Baths: 2 Full

Parking: 1-Car Detatched Heat: Forced Air, Gas

Year Built: 1948 Taxes (2017): \$2,647